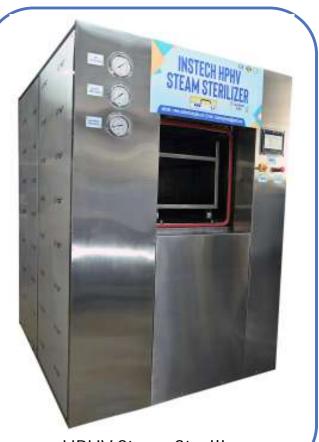

## INSTECH HPHV STEAM STERILIZER

#### Salient's Features •

- Ergonomic Design
- Easy Loading / Unloading
- Fabirication with Good Engineering Practices
- Rigoroust Testing
- Unfailing Performance
- Secure Packing
- Suitable for Medical & Pharmaceuticals
- Available in different Sizes
- Inner Chamber SS-304L (316L Optional )
- I Low floor area ocuppancy vis-a-vis capacity
- Powerful steam generator with auto water -
- replenishment
- Efficient vaccum system with condenser
- Single / Double Door, as per requirement
- Automatic Sliding Door Closing
- Safety ensured with Interlocked Doors
- Pressurized chamber precludes door opening
- In double door system it is impossible to open
- both the doors simultaneously (in Auto mode)
- Self Sterilizing Filter for vaccum breaking,
- Mirco-biological Air filter available optionally
- Obstruction sensitive door Closing
- Direct Steam Operation with Pressure Reducing
- Valve (Optional)
- Trolley, Carriage, Closed transfe trolley also
- available on request