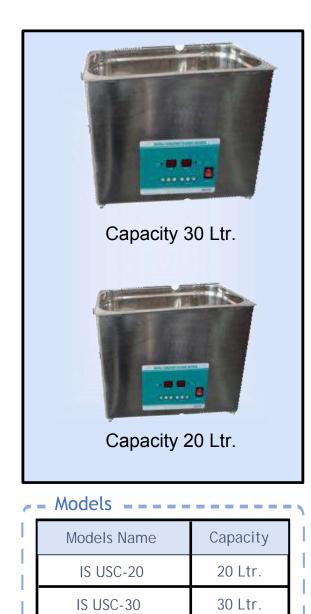

## **INSTECH Ultrason**ic Cleaner conform to the latest world standards.

| <ul> <li>Product Description</li></ul>                                                                                                                                                                                        |                                                      |  |
|-------------------------------------------------------------------------------------------------------------------------------------------------------------------------------------------------------------------------------|------------------------------------------------------|--|
| ✓ INSTECH ULTRASONIC CLEANER is ideal for<br>Cleaning applications in Hospitals, Medical<br>Colleges, Research Centers & Pharma Units                                                                                         |                                                      |  |
| ✓ Use of Best in class ma<br>engineering practices                                                                                                                                                                            | anufacturing processes &<br>like CNC Laser Cutting & |  |
| <ul> <li>bending, TIG Welding &amp; Mechanised Finishing</li> <li>Our products undergo a comprehensive QA regime and come with all safety devices required for a trusted and safe operation</li> </ul>                        |                                                      |  |
| <ul> <li>We conduct thorough<br/>ensuring reliability and</li> </ul>                                                                                                                                                          | testing of parts, thus                               |  |
| - Salient Features                                                                                                                                                                                                            |                                                      |  |
| <ul> <li>Adjustable Digital Timer and Temperature<br/>Indicator</li> </ul>                                                                                                                                                    |                                                      |  |
| <ul> <li>✓ Highly efficient cleaning can be done using<br/>industrial alcohol at High frequency</li> <li>✓ A well built &amp; reliable controller circuit</li> <li>✓ Can be used in the Biochemistry, Mircobiology</li> </ul> |                                                      |  |
| <ul> <li>Cleaning to be done us</li> </ul>                                                                                                                                                                                    |                                                      |  |
| - Technical Features                                                                                                                                                                                                          |                                                      |  |
| Ultrasonic Freq                                                                                                                                                                                                               | 40 KHz                                               |  |

| Ultrasonic Freq. | 40 KHz       |
|------------------|--------------|
| Input Supply     | AC 220-240V  |
| Freq. in Hz      | 50 Hz.       |
| Time Range       | 1-15 min     |
| Ultrasonic Power | 500W         |
| Temp Range       | 30°C to 65°C |
| Heating Power    | 500/1000W    |