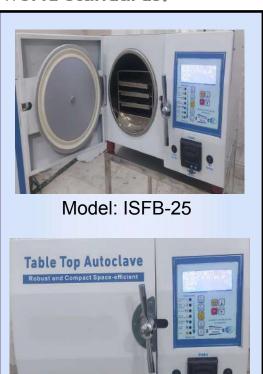

# INSTECH Flash Table-Top Autoclave B-Type conform to the latest world standards.

Model: ISFB-25

#### **MODELS**

| Model             | ISFB-25           |
|-------------------|-------------------|
| Сар.              | 25 Ltr.           |
| Dimensions (mm)   | 270Dia X 450Depth |
| Power Consumption | 1950W             |